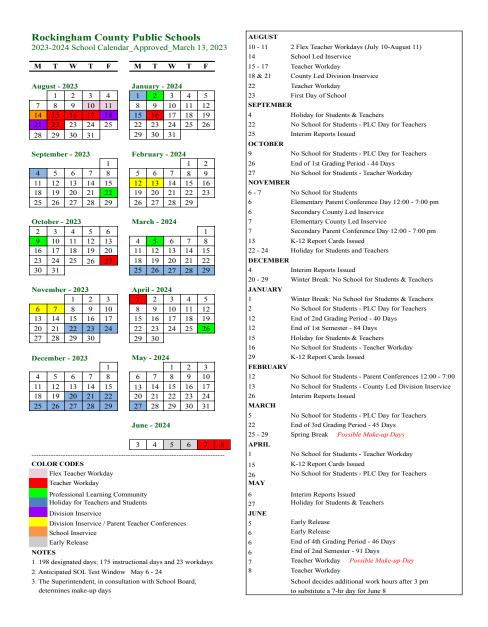

7. The proposed calendar and sample daily schedule.

The Lab School will follow the RCPS calendar. Below is the current 2023-2024 calendar, which will be modified and adjusted to account for holidays in 2024-2025.