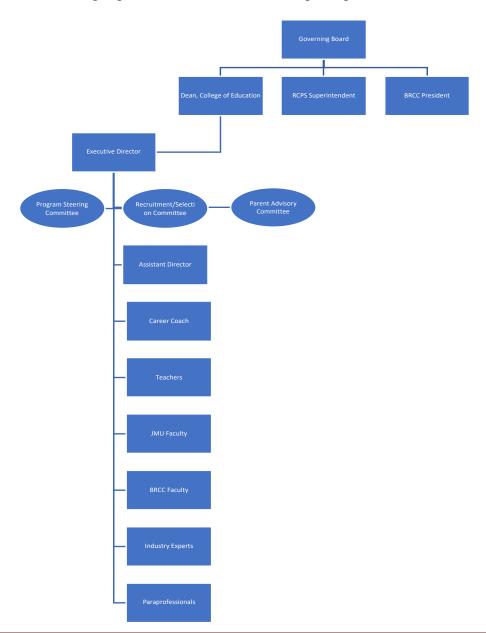

will be comprised of:

- James Madison University President (or designee)
- James Madison University Alumni Representative

- James Madison University Community Stakeholder
- Rockingham County Public Schools Superintendent (or designee)
- Rockingham County Public Schools Board Member
- Rockingham County Public Schools Community Stakeholder
- Blue Ridge Community College President (or designee)
- 2. A chart that clearly presents the school's organizational structure, including lines of authority and reporting between the governing board, staff, any related bodies such as advisory bodies or parent and teacher councils, the Board, and any external organizations that will play a role in managing the school.

The following organizational chart shows the reporting structures of JMU Lab School:



3. A clear description of the roles and responsibilities for the governing board, the school's leadership and management team, and any other entities shown in the organization chart. This includes a description of the functions, roles, and duties of the governing board and its proposed composition and bylaws. The description must detail the specific role of the governing board in the operation and oversight of the college partnership laboratory school.

Governing Board: The governing board is comprised of members approved by the Virginia Department of Education and represents voices from stakeholders associated with JMU Lab School. The board will provide shared governance of the Lab School, including the establishment and revision of school policies and recommend significant and strategi